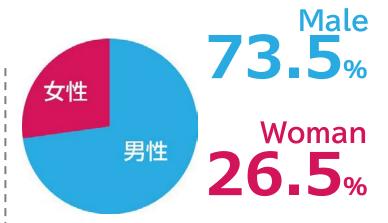

| <b>Company Name</b> | SOFTEM Co. Ltd.                                                                                                                                                                                                  |  |  |  |  |
|---------------------|------------------------------------------------------------------------------------------------------------------------------------------------------------------------------------------------------------------|--|--|--|--|
| Founded             | April 1st, 1985                                                                                                                                                                                                  |  |  |  |  |
| Capital             | 97,000,000 JPY                                                                                                                                                                                                   |  |  |  |  |
| Sales(2023.2)       | 1,366,034,000 JPY                                                                                                                                                                                                |  |  |  |  |
| Employees           | 151 ( Male:111, Female:40/<br>Average age 34 )                                                                                                                                                                   |  |  |  |  |
| Business Area       | <ul> <li>Software developments and Engineering services.</li> <li>Own software products development and sales.</li> <li>Network design &amp; integration services.</li> <li>Web contents development.</li> </ul> |  |  |  |  |