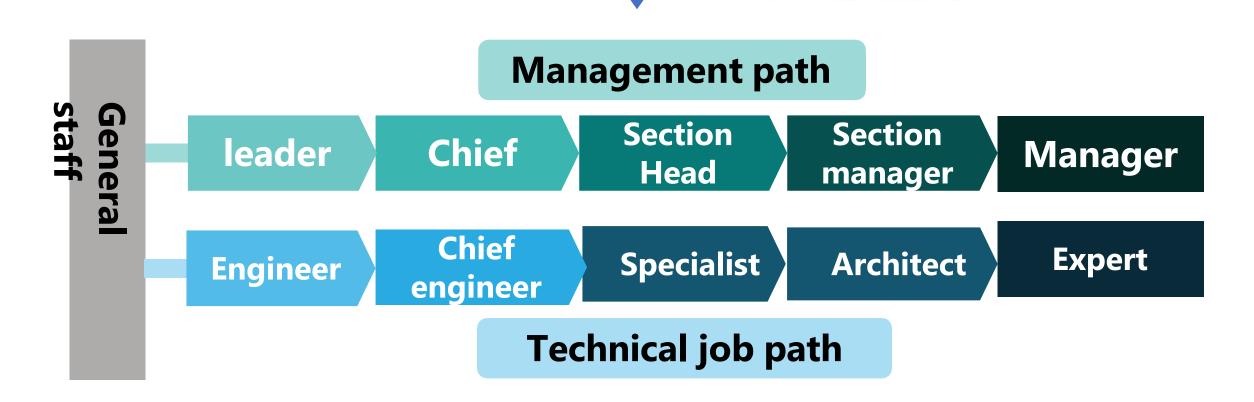

# Career path

Employees may choose between a managerial or technical career path.