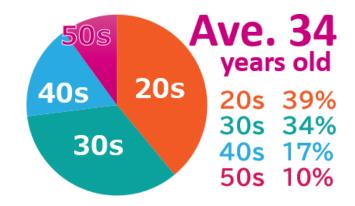

#### 2 Various Age Groups

The average age of employees at Softem is 34 years old, and there are many energetic and young workers in the company.